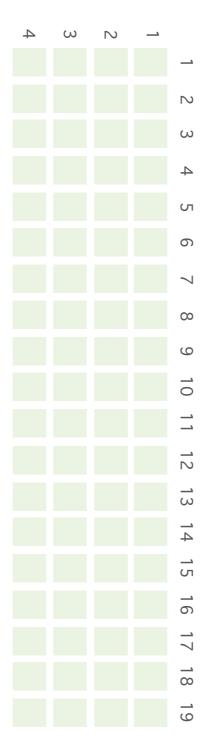

## Plaque on the memorial tree

Inscription to read as follows (please use block capitals):

4 lines - up to 19 characters per line. Plaque size 19cm x 9cm 5 years 10 years (Please tick lease period required)