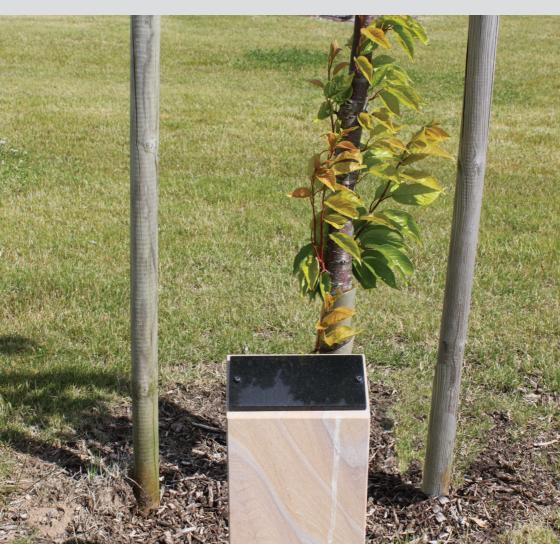

## Memorial tree

A number of trees are available for dedication in the grounds of South Lincolnshire Crematorium. This will provide a living memorial to commemorate loved ones whose ashes have been laid to rest here.

A sandstone pedestal with a polished black granite plaque inscribed with gold colour inscription mounted on the top, is placed at the foot of your chosen tree.

Memorial trees are dedicated for a lease period of 5 or 10 years. At the end of the lease term a reminder will be sent to your last known address inviting you to continue the dedication if you so wish.