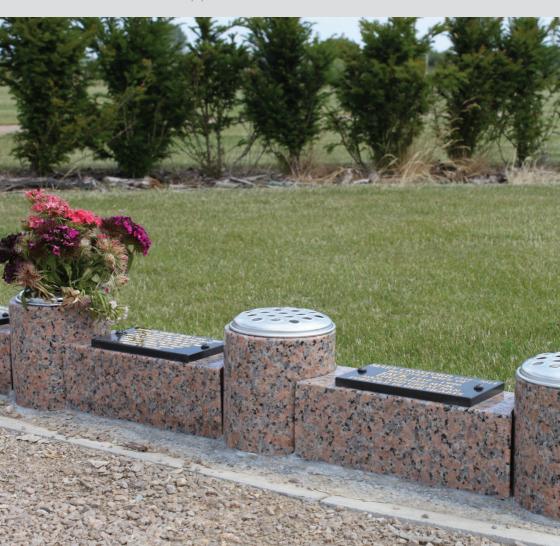

## Memorial kerb

Memorial kerb stones have been laid in the grounds of South Lincolnshire Crematorium and surround the Autumn, Winter, Spring and Summer scattering lawns of the Gardens of Remembrance.

This will provide a memorial facility to commemorate loved ones whose ashes have been laid to rest here. Black granite plaques inscribed with a gold colour inscription are mounted on the kerb, which also incorporates a vase for cut flowers.

Kerb stones and plaques are dedicated for a period of 10, 20 or 30 years. At the end of the lease term a reminder will be sent to your last known address inviting you to continue the dedication if you so wish.