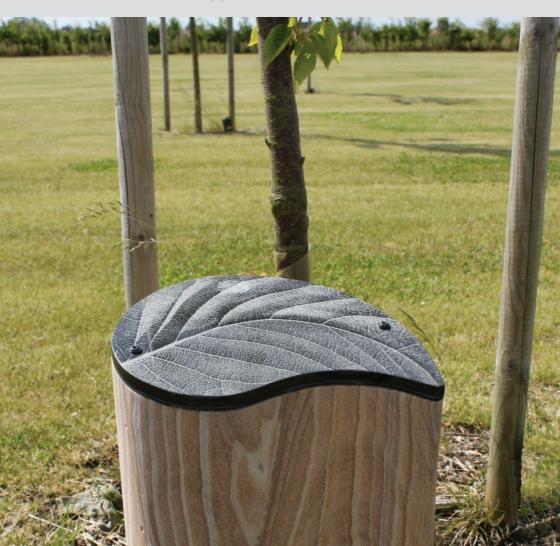

## Leaf vault

This granite and sandstone memorial provides the opportunity to place ashes within a vault located at the base of a tree in the Garden of Remembrance at the crematorium.

The ashes are placed into a purpose-made container and this is then placed inside the vault. A granite leaf shaped plaque is secured to the top of the vault to ensure the ashes are safe and secure.

## Plaque on a leaf vault

Inscription to read as follows (please use block capitals):

5 lines - up to 19 characters per line. Plaque size 19cm x 9cm 5 years 10 years Single Double

(Please tick lease period required)