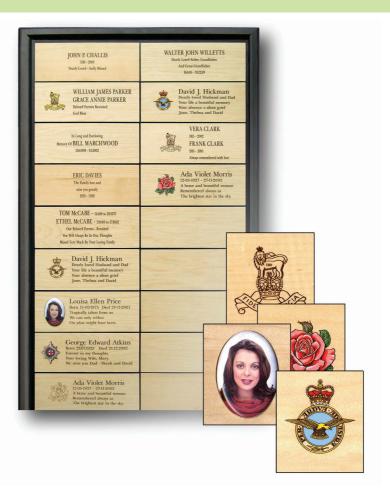

### Arboria Plaques

The Arboria Plaques are located in the Book Room at South Lincolnshire Crematorium.

The Arboria Plaque is a natural timber veneer that ensures that each plaque is unique and creates an overall impression of warmth, a feeling that is often missed in other memorials.

- Text only
- Text with engraved motif
- Text with engraved and hand-painted motif (colour)
- Text with ceramic portrait

Motifs such as crests, badges, flowers, pets etc. may form part of the inscription. Please enclose a colour copy of any such item.

# Arboria Plaques

subsequent lines maximum No motif: Up to a maximum of 25 characters on the first line (Name Line) and up to 32 characters on

maximum of 25 characters on subsequent lines. With motif or ceramic portrait: Up to a maximum of 18 characters on the first line (Name Line) and a